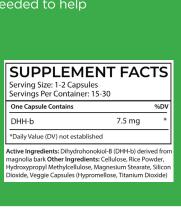

## SERENE MOOD SUPPORT

SERENE provides a natural way to help relieve stress and anxiety when you need it most. This supplement contains a potent extract derived from magnolia tree bark, dihydrohonokiol-B (DHH-B), that can provide on-demand mood support.

SERENE can help promote a healthy body and mind by delivering powerful antioxidative properties, which may help reduce inflammation and oxidative stress. This neuroprotective compound can also help reduce feelings of worry and unease. SERENE is fast-acting and can be taken as needed to help support your mood and reduce stress.