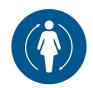

# HOW LONG IS THE **TREATMENT**? HOW MANY SESSIONS DO I NEED?

Most patients undergo between 2 to 4 treatments scheduled 7 to 10 days apart. Each treatment of a specific body part usually takes between 15 to 30 minutes.

# WHAT DOES THE **PROCEDURE** FEEL LIKE? IS IT PAINFUL?

Most patients describe the sensation of the therapy as being comparable to that of a pain-free, hot stone massage. The treatment is performed in a lying-down position so you can easily relax during the procedure.