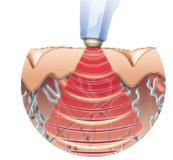

#### **BEFORE**

Uneven skin appearance caused by loss of collagen due to natural aging process.

#### DURING

Heat energy disrupts old collagen fibers and initiates the process of new collagen formation.