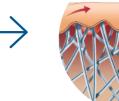

a specific body part usually takes between 15 to 30 minutes.

# WHAT DOES THE **PROCEDURE** FEEL LIKE? IS IT PAINFUL?

Most patients describe the sensation of the therapy as being comparable to that of a pain-free, hot stone massage. The treatment is performed in a lying-down position so you can easily relax during the procedure.

### HOW FAST WILL I SEE **RESULTS**?

Some patients report seeing visible results after one treatment. The time until results become visible is dependent upon the body area treated. The results will typically continue to improve over the next few months.



#### **BEFORE**

Uneven skin appearance caused by loss of collagen due to natural aging process.



#### DURING

Heat energy disrupts old collagen fibers and initiates the process of new collagen formation.



#### AFTER

BTL EXILIS ULTRA™ treatment leads to visible skin improvement.