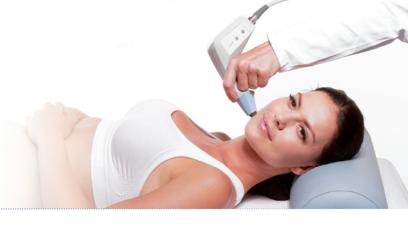

#### DURING

Heat energy disrupts old collagen fibers and initiates the process of new collagen formation.